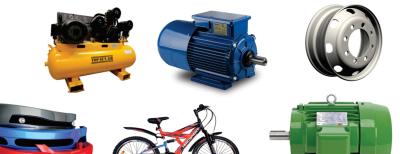

- Hatever the environment and demand, PG has it covered, whether it be a bund area in a chemical store, structural elements above and below ground, through to drinking water approved coating systems for lining a reservoir structure. These applications summarise where PG protective coating systems have been frequently used and include:
- Oil & Gas Upstream & Downstream
- + Chemical & Petrochemical Plants
- + Infrastructure Projects
- Tanks & Pipeline Oil Gas, Water/Sea Water and waste water
- + Mining & Metal processing equipment
- Automotive Metal Components Frames, Leaf/Parabolic Springs, Wheels, Radiators, Mufflers etc.
- Bicycles, Compressors and a variety of sheet metal / steel components & equipment
- + Electric Motors, Pumps and Control Panels
- Engines Quick Drying and Heat resistant paints for different parts of engines
- + Industrial Flooring
- Transformers & Radiators
- Pre-Engineered Buildings PEB
- Power Generation Plants & Equipment
- Windmill Towers
- + Containers-shipping
- Plastic Components for Automotive & industrial Machinery
- Metal Packaging Barrels and Drums
  External and internal coatings
- Heavy duty equipment HDE and construction equipment
- Agriculture implements and Textile machineries