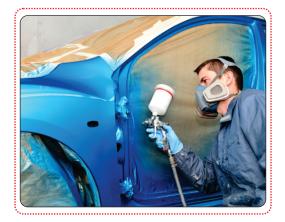

#### **automotive Refinish**

PG Paint is the trustest growing company for automotive paints in India.

PG Auto Paints provided High Quality Finishes with Excellent Gloss, Good Hardness. Excellent Chemical, UV & Weather Resistance. The paint gives new look even after years of vehicles usage.